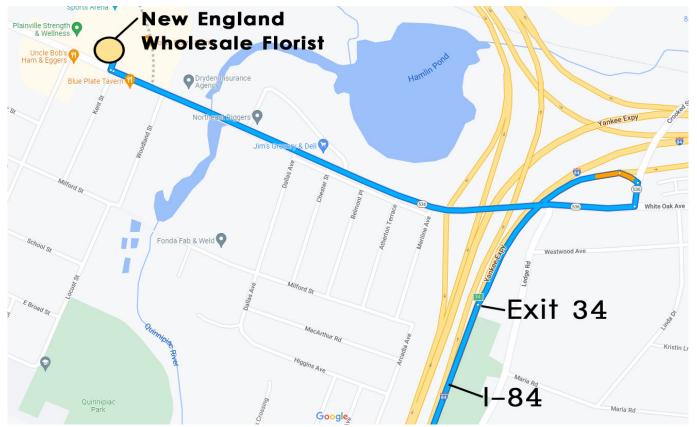

## **Driving Instructions From I-95 In Southern Connecticut**

- 1. Head North on I-95
- 2. Take Exit 48 For I-91 North (Approx. 19 Miles)
- 3. Take Exit 17 Towards 691 (*Approx. 1 mile*) IMPORTANT: DO NOT FOLLOW GPS DIRECTIONS WHICH SKIP EXIT 17 AND HEAD TOWARD RT.9!
- 4. Take Exit 67W For 691 West (Approx. 8 Miles)
- 5. Take Exit 2 For I-84 East (Approx 9 Miles)
- 6. Take Exit 34 For Crooked Street & Take A Right
- 7. Take Another Right From Crooked Street Onto Woodford Avenue
- 8. New England Wholesale's Complex Is Approx <sup>1</sup>/<sub>2</sub> Mile Down The Road On The Right
  - a. Look for the "New England Wholesale Florist" sign on our building

(Steps 6, 7, 8 shown in graphic)